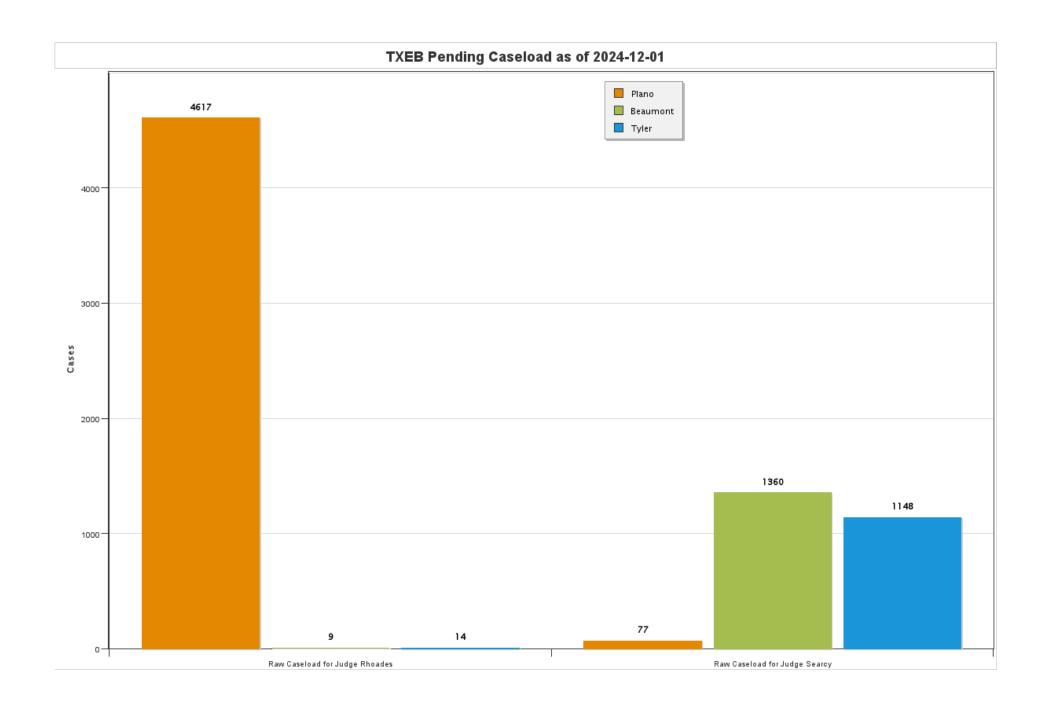

### Judge Joshua P. Searcy

| Chapter | Pending | New     | Reopened | Conver- | Re-      | Total | Cases  | Conver- | Re-      | Total      | TOTAL  |
|---------|---------|---------|----------|---------|----------|-------|--------|---------|----------|------------|--------|
|         | Start   | Filings | Cases    | sions   | assigned | Added | Closed | sions   | assigned | Subtracted | ENDING |
| 7       | 370     | 92      | 0        | 2       | 0        | 94    | 45     | 2       | 0        | 47         | 417    |
| 11      | 19      | 1       | 0        | 0       | 0        | 1     | 0      | 0       | 0        | 0          | 20     |
| 12      | 1       | 0       | 0        | 0       | 0        | 0     | 0      | 0       | 0        | 0          | 1      |
| 13      | 1804    | 67      | 0        | 2       | 0        | 69    | 78     | 2       | 0        | 80         | 1793   |
| TOTAL   | 2194    | 160     | 0        | 4       | 0        | 164   | 123    | 4       | 0        | 127        | 2231   |

### Judge Brenda T. Rhoades

| Chapter | Pending | New     | Reopened | Conver- | Re-      | Total | Cases  | Conver- | Re-      | Total      | TOTAL  |
|---------|---------|---------|----------|---------|----------|-------|--------|---------|----------|------------|--------|
|         | Start   | Filings | Cases    | sions   | assigned | Added | Closed | sions   | assigned | Subtracted | ENDING |
| 7       | 1347    | 163     | 0        | 15      | 0        | 178   | 113    | 0       | 0        | 113        | 1412   |
| 9       | 0       | 0       | 0        | 0       | 0        | 0     | 0      | 0       | 0        | 0          | 0      |
| 11      | 113     | 1       | 0        | 0       | 0        | 1     | 3      | 0       | 0        | 3          | 111    |
| 12      | 3       | 0       | 0        | 0       | 0        | 0     | 0      | 0       | 0        | 0          | 3      |
| 13      | 3184    | 113     | 0        | 0       | 0        | 113   | 82     | 15      | 0        | 97         | 3200   |
| TOTAL   | 4647    | 277     | 0        | 15      | 0        | 292   | 198    | 15      | 0        | 213        | 4726   |