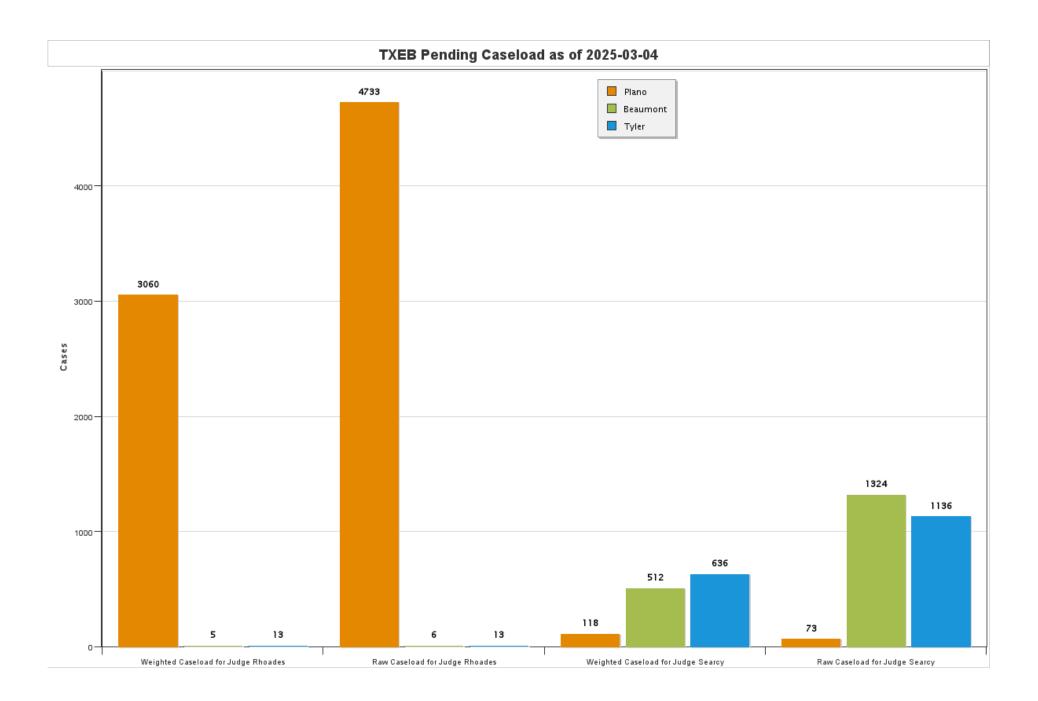

#### United States Bankruptcy Court, Eastern District of Texas Case Activity Report For the Period

February

2025

-----Additions-----

[-----Subtractions------]

Judge Joshua P. Searcy

[---

| Chapter | Pending | New     | Reopened | Conver- | Re-      | Total | Cases  | Conver- | Re-      | Total      | TOTAL  |
|---------|---------|---------|----------|---------|----------|-------|--------|---------|----------|------------|--------|
|         | Start   | Filings | Cases    | sions   | assigned | Added | Closed | sions   | assigned | Subtracted | ENDING |
| 7       | 419     | 77      | 2        | 4       | 0        | 83    | 103    | 0       | 0        | 103        | 399    |
| 11      | 20      | 0       | 0        | 0       | 0        | 0     | 0      | 0       | 0        | 0          | 20     |
| 12      | 1       | 0       | 0        | 0       | 0        | 0     | 0      | 0       | 0        | 0          | 1      |
| 13      | 1772    | 63      | 0        | 0       | 0        | 63    | 84     | 4       | 0        | 88         | 1747   |
| TOTAL   | 2212    | 140     | 2        | 4       | 0        | 146   | 187    | 4       | 0        | 191        | 2167   |

### Judge Brenda T. Rhoades

| Chapter | Pending | New     | Reopened | Conver- | Re-      | Total | Cases  | Conver- | Re-      | Total      | TOTAL  |
|---------|---------|---------|----------|---------|----------|-------|--------|---------|----------|------------|--------|
|         | Start   | Filings | Cases    | sions   | assigned | Added | Closed | sions   | assigned | Subtracted | ENDING |
| 7       | 1482    | 161     | 0        | 10      | 0        | 171   | 134    | 0       | 0        | 134        | 1519   |
| 9       | 0       | 0       | 0        | 0       | 0        | 0     | 0      | 0       | 0        | 0          | 0      |
| 11      | 118     | 20      | 0        | 0       | 0        | 20    | 3      | 0       | 0        | 3          | 135    |
| 12      | 3       | 0       | 0        | 0       | 0        | 0     | 0      | 0       | 0        | 0          | 3      |
| 13      | 3156    | 132     | 0        | 0       | 0        | 132   | 117    | 10      | 0        | 127        | 3161   |
| TOTAL   | 4759    | 313     | 0        | 10      | 0        | 323   | 254    | 10      | 0        | 264        | 4818   |
|         |         |         |          |         |          |       |        |         |          |            |        |
| TOTALS  | 6971    | 453     | 2        | 14      | 0        | 469   | 441    | 14      | 0        | 455        | 6985   |