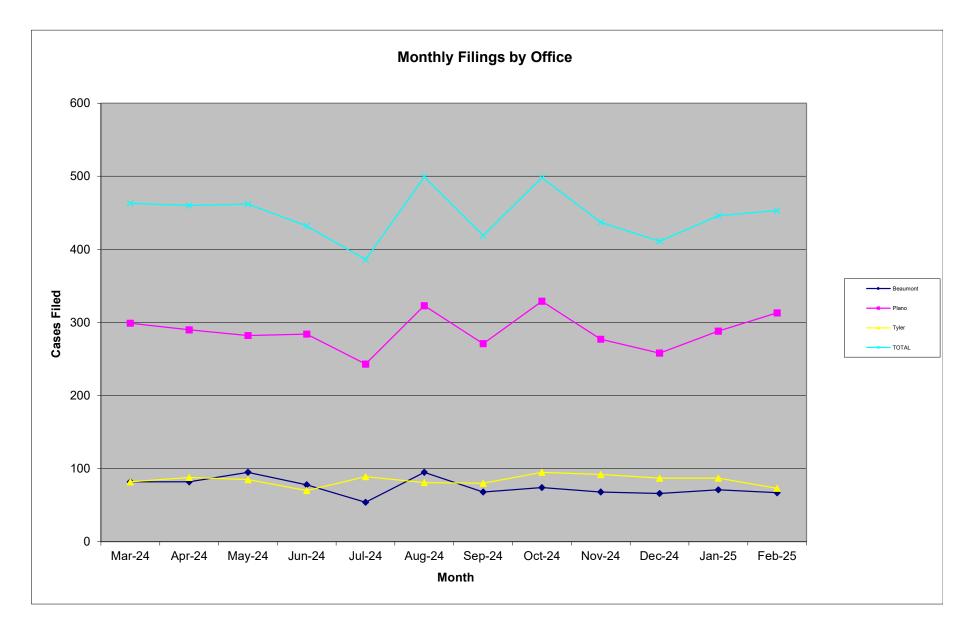

#### United States Bankruptcy Court, Eastern District of Texas Case Activity Report For the Period

February

2025

-----Additions-----

[-----Subtractions------]

Judge Joshua P. Searcy

[---

| Chapter | Pending | New     | Reopened | Conver- | Re-      | Total | Cases  | Conver- | Re-      | Total      | TOTAL  |
|---------|---------|---------|----------|---------|----------|-------|--------|---------|----------|------------|--------|
|         | Start   | Filings | Cases    | sions   | assigned | Added | Closed | sions   | assigned | Subtracted | ENDING |
| 7       | 419     | 77      | 2        | 4       | 0        | 83    | 103    | 0       | 0        | 103        | 399    |
| 11      | 20      | 0       | 0        | 0       | 0        | 0     | 0      | 0       | 0        | 0          | 20     |
| 12      | 1       | 0       | 0        | 0       | 0        | 0     | 0      | 0       | 0        | 0          | 1      |
| 13      | 1772    | 63      | 0        | 0       | 0        | 63    | 84     | 4       | 0        | 88         | 1747   |
| TOTAL   | 2212    | 140     | 2        | 4       | 0        | 146   | 187    | 4       | 0        | 191        | 2167   |

### Judge Brenda T. Rhoades

| Chapter | Pending | New     | Reopened | Conver- | Re-      | Total | Cases  | Conver- | Re-      | Total      | TOTAL  |
|---------|---------|---------|----------|---------|----------|-------|--------|---------|----------|------------|--------|
|         | Start   | Filings | Cases    | sions   | assigned | Added | Closed | sions   | assigned | Subtracted | ENDING |
| 7       | 1482    | 161     | 0        | 10      | 0        | 171   | 134    | 0       | 0        | 134        | 1519   |
| 9       | 0       | 0       | 0        | 0       | 0        | 0     | 0      | 0       | 0        | 0          | 0      |
| 11      | 118     | 20      | 0        | 0       | 0        | 20    | 3      | 0       | 0        | 3          | 135    |
| 12      | 3       | 0       | 0        | 0       | 0        | 0     | 0      | 0       | 0        | 0          | 3      |
| 13      | 3156    | 132     | 0        | 0       | 0        | 132   | 117    | 10      | 0        | 127        | 3161   |
| TOTAL   | 4759    | 313     | 0        | 10      | 0        | 323   | 254    | 10      | 0        | 264        | 4818   |
|         |         |         |          |         |          |       |        |         |          |            |        |
| TOTALS  | 6971    | 453     | 2        | 14      | 0        | 469   | 441    | 14      | 0        | 455        | 6985   |