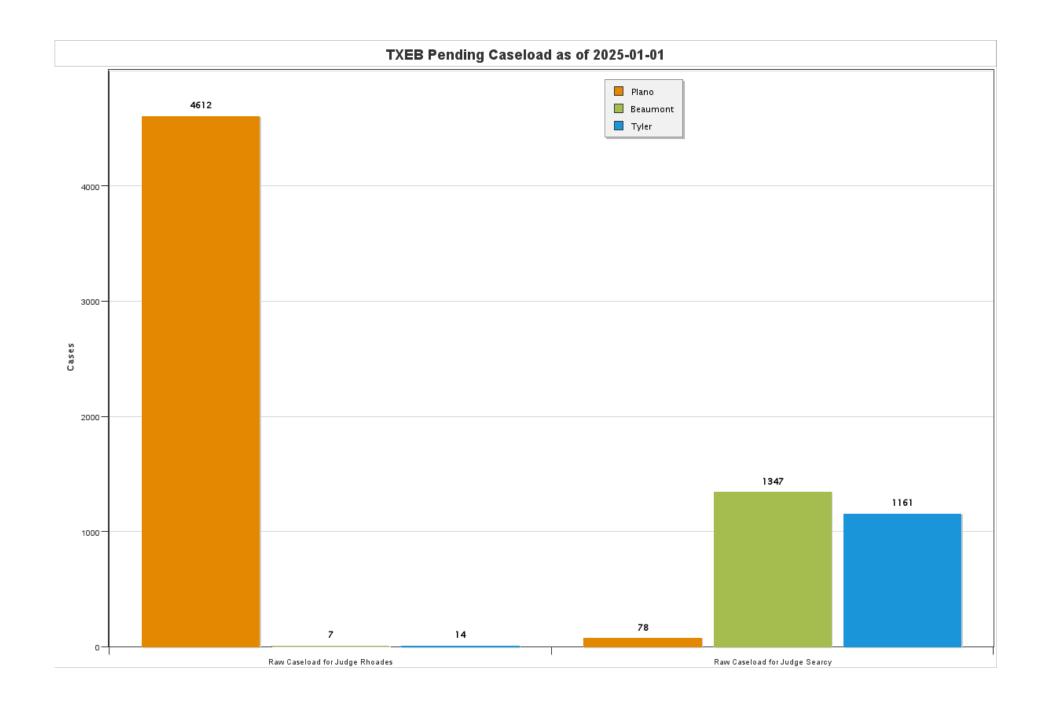

### Judge Joshua P. Searcy

| Chapter | Pending | New     | Reopened | Conver- | Re-      | Total | Cases  | Conver- | Re-      | Total      | TOTAL         |
|---------|---------|---------|----------|---------|----------|-------|--------|---------|----------|------------|---------------|
|         | Start   | Filings | Cases    | sions   | assigned | Added | Closed | sions   | assigned | Subtracted | <b>ENDING</b> |
| 7       | 417     | 90      | 0        | 4       | 0        | 94    | 92     | 0       | 0        | 92         | 419           |
| 11      | 20      | 1       | 0        | 0       | 0        | 1     | 0      | 0       | 0        | 0          | 21            |
| 12      | 1       | 0       | 0        | 0       | 0        | 0     | 0      | 0       | 0        | 0          | 1             |
| 13      | 1793    | 62      | 0        | 0       | 0        | 62    | 63     | 4       | 0        | 67         | 1788          |
| TOTAL   | 2231    | 153     | 0        | 4       | 0        | 157   | 155    | 4       | 0        | 159        | 2229          |

### Judge Brenda T. Rhoades

| Chapter | Pending | New     | Reopened | Conver- | Re-      | Total | Cases  | Conver- | Re-      | Total      | TOTAL  |
|---------|---------|---------|----------|---------|----------|-------|--------|---------|----------|------------|--------|
|         | Start   | Filings | Cases    | sions   | assigned | Added | Closed | sions   | assigned | Subtracted | ENDING |
| 7       | 1412    | 153     | 2        | 8       | 0        | 163   | 135    | 0       | 0        | 135        | 1440   |
| 9       | 0       | 0       | 0        | 0       | 0        | 0     | 0      | 0       | 0        | 0          | 0      |
| 11      | 111     | 7       | 0        | 0       | 0        | 7     | 1      | 0       | 0        | 1          | 117    |
| 12      | 3       | 0       | 0        | 0       | 0        | 0     | 0      | 0       | 0        | 0          | 3      |
| 13      | 3200    | 98      | 1        | 0       | 0        | 99    | 129    | 8       | 0        | 137        | 3162   |
| TOTAL   | 4726    | 258     | 3        | 8       | 0        | 269   | 265    | 8       | 0        | 273        | 4722   |