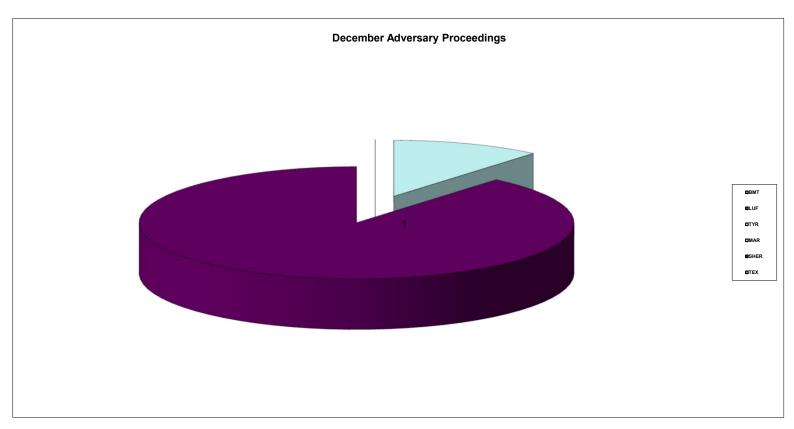

#### United States Bankruptcy Court Eastern District of Texas

| Division | December Adversary Proceedings |
|----------|--------------------------------|
| BMT      | 0                              |
| LUF      | 0                              |
| TYR      | 0                              |
| MAR      | 1                              |
| SHER     | 8                              |
| TEX      | 0                              |